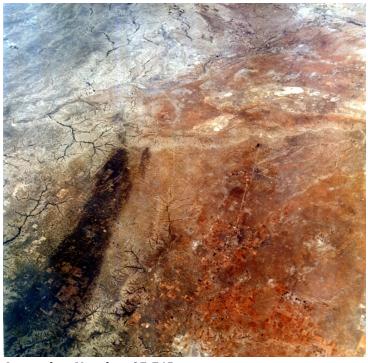

## **Description**

Photograph of the Earth showing the relationship between geologic features and gas and oil production areas as viewed from Gemini IV.

Date(s)

June 4, 1965

**Accession Number 97-745** 

8x10 inches (21x26 cm) Color

Related Collection Webb, James E. Papers

Keywords Aerial photographs Space sciences Space flight

HST Keywords Gemini IV; Earth; National Aeronautics and Space Administration

Rights Public Domain - This item is in the public domain and can be used freely without further permission.