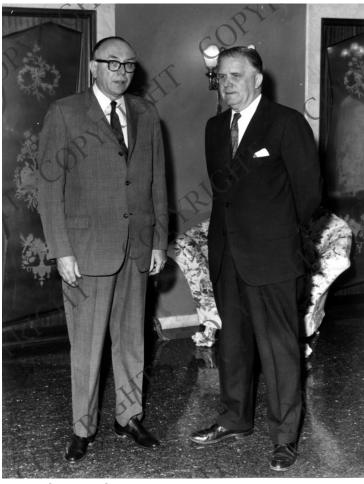

## **Description**

James E. Webb, right, is shown with another Director of the Sperry Corporation during its meeting in Rome.

**Date(s)** 1972

**Accession Number** 97-836

7x9.5 inches Black & White

Related Collection Webb, James E. Papers