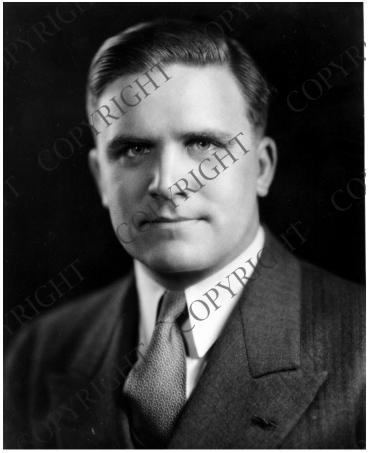

## **Portrait of James E. Webb**

## Description

Portrait of James E. Webb, Secretary-Treasurer, Sperry Gyroscope Company, 1936-42.

Date(s)

ca. 1935

Accession Number 97-899

9x7 inches Black & White

Related Collection Webb, James E. Papers

Keywords Businessmen Portraits