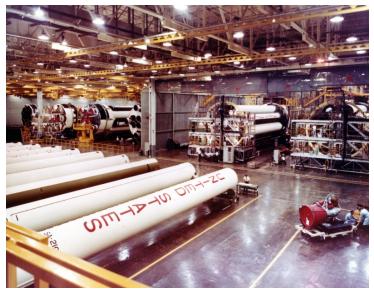

## Description

Interior view of the production facilities of the Chrysler Corporation at the Michoud Plant in New Orleans showing several first stages of the uprated Saturn launch vehicle in the various phases of assembly.

Date(s) August 1966

Accession Number 97-1214

8x10 inches (21x26 cm) Color

Related Collection Webb, James E. Papers

Keywords Rockets (Aeronautics) Space sciences

**HST Keywords** Chrysler Corporation; Saturn V; Louisiana, New Orleans; National Aeronautics And Space Administration