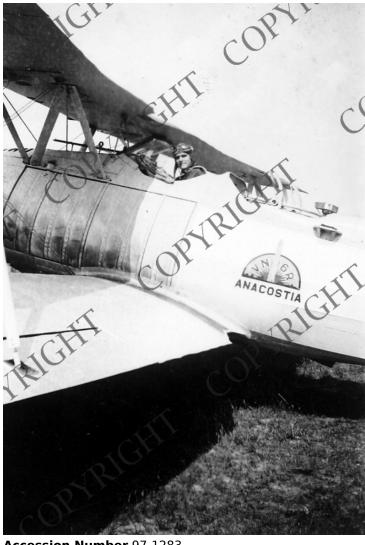

## Informal portrait of James E. Webb

**Description** 

James E. Webb sitting in his biplane. Part of a series of three snapshots.

**Date(s)**July 6, 1933

**Accession Number** 97-1283

2.5x3.5 inches Black & White