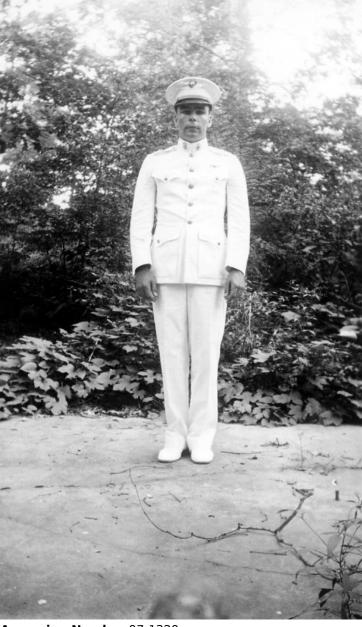

## Photo of James E. Webb in dress whites

## **Description**

A series of snapshots showing unidentified military personnel stationed with or friends of James E. Webb during his Marine enlistment.

## Date(s)

ca. 1930

**Accession Number** 97-1329

2.75 x 4.50 inches Black & White

Related Collection Webb, James E. Papers

**Keywords** Soldiers

**HST Keywords** Armed Services -Marines - General File - Webb, James E.

People Pictured Webb, James E. (James Edwin), 1906-1992

Rights The Library is unaware of any copyright claims to this item; use at your own risk.

Note: If you use this image, rights assessment and attribution are your responsibility.