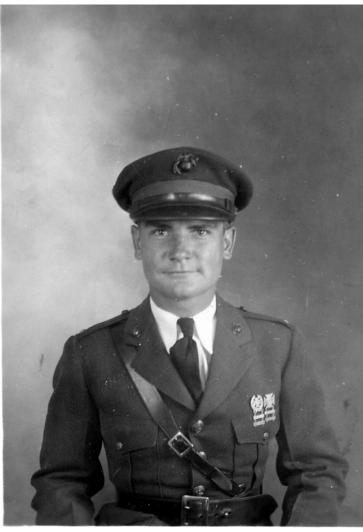

## Photo of James E. Webb in Marine uniform

## **Description**

A series of snapshots showing unidentified military personnel stationed with or friends of James E. Webb during his Marine enlistment.

People Pictured Webb, James E. (James Edwin), 1906-1992

Rights The Library is unaware of any copyright claims to this item; use at your own risk.

Note: If you use this image, rights assessment and attribution are your responsibility.