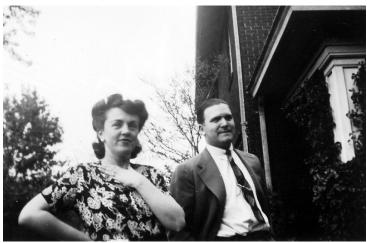

## Candid snapshot of James E. Webb and his wife, Patsy

## Description

Candid snapshot of James E. Webb and his wife, Patsy.