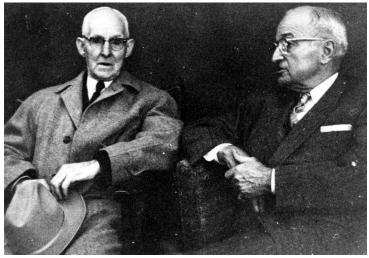

## Former President Harry S. Truman with Howard Campbell Hinde

## Description

Howard Campbell Hinde is shown in conversation with former President Harry S. Truman who is sitting next to him. Hinde is Bess Wallace Truman's 2nd cousin, the oldest son of John Wood Hinde and Callie Virginia McIntosh. The date and location are unknown. From: Helen Wade.