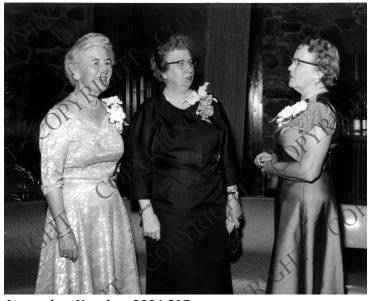

## Bess Truman and Mabel Wallgren in Palm Desert, California

## **Description**

Former First Lady Bess Truman (center) with Mabel Wallgren, wife of former Washington Governor Mon Wallgren, and an unidentified woman, photographed at Wallgren's home in Palm Desert, California. The former President also made the trip. (See also 2004-316.)

## Date(s)

November 6, 1957