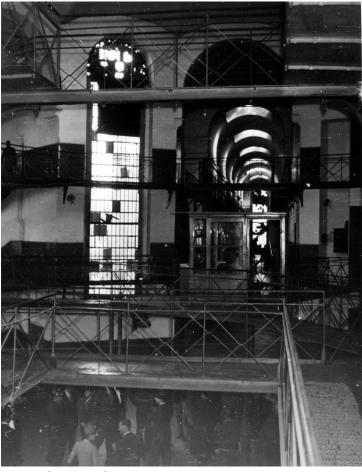

## View of cell block adjoining the Nuremberg Courthouse, Germany

## **Description**

View of a cell block adjoining the Nuremberg Courthouse (Palace of Justice), Germany.