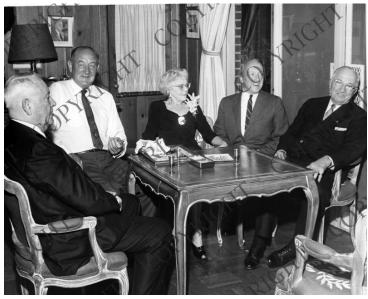

## Former President Truman visiting with guests at the home of Edwin W. Pauley (second from left)

## **Description**

Former President Harry S. Truman (far right) is visiting with guests at the California home of Edwin W. Pauley (second from left). From: A leather bound album of 22 8x10 photos of former President Truman's visit to the home of Edwin Pauley and his family. The front of the album shows this is from the "Coconut Cabinet" referring to Mr. Pauley's private island in Hawaii. Donor: Edwin W. Pauley.