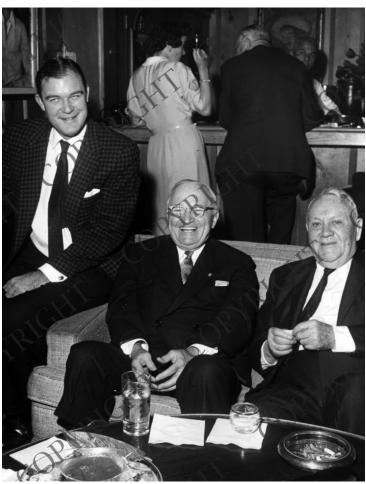

## Former President Harry S. Truman during a visit to the Edwin Pauley's home

## Description

Former President Harry S. Truman during a visit to the California home of Edwin Pauley, seated on a couch with unidentified guests on either side. Mrs. Pauley, back to camera, is behind Mr. Truman. From: A leather bound album of 22 8x10 photos of former President Truman's visit to the home of Edwin Pauley and his family. The front of the album shows this was from the Coconut Cabinet, referring to Mr. Pauley's private island in Hawaii. Donor: Edwin W. Pauley.