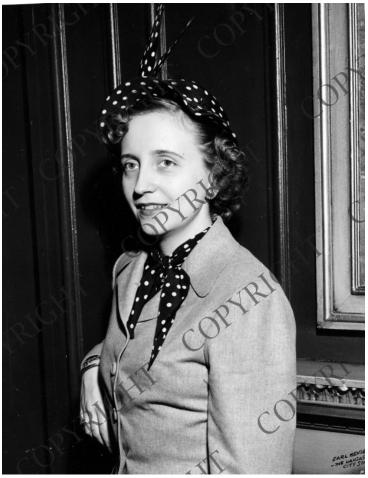

## A portrait of Margaret Truman in hat

## Description

A stylish portrait of Margaret Truman in hat with one arm reclined.