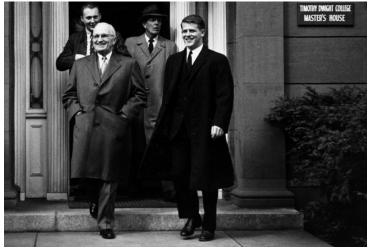

## Former President Truman and unidentified men at Yale

## Description

Chubb Fellow and Associate Chubb Fellow, former President Harry S. Truman with unidentified men at Yale University. From: Photo Album "The President at Yale, April 8-11, 1958"

## Date(s)

April 1958

Accession Number 98-1086

5x7 inches (13x18 cm) Black & White

Keywords Ex-presidents Universities and colleges

**HST Keywords** Connecticut, New Haven; Truman - Addresses - Colleges - Yale; Truman - Trips - Other - Post Presidential - Connecticut, New Haven; Universities - Yale