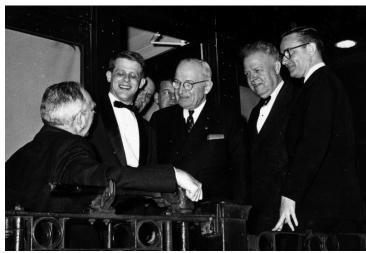

## Former President Truman on board his train departing from Yale

## **Description**

Former President Truman on board his train departing from Yale From: Photo Album "Mr. President at Yale, April 8-11, 1958"

Date(s) April 1958