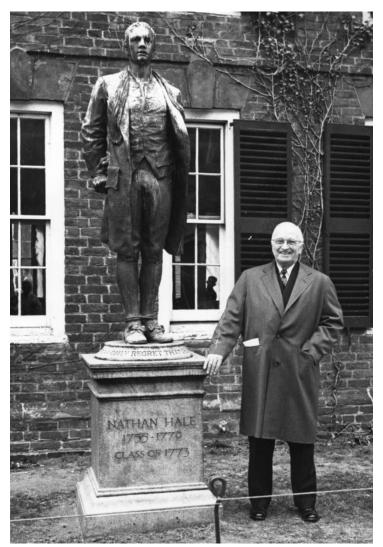

## Former President Truman standing beside statue of Nathan Hale, Yale class of 1773

## Description

Former President Harry S. Truman standing beside statue of Nathan Hale, Yale class of 1773. Mr. Truman is visiting Yale University. From: Photo Album "Mr. President at Yale, April 8-11, 1958"