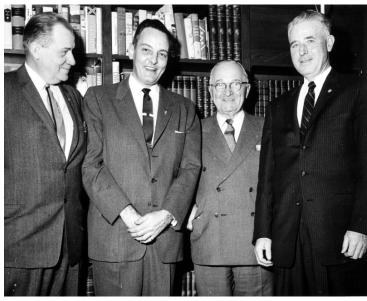

## Former President Truman with Don McSween

## **Description**

Former President Harry S. Truman (second from the right) in his office at the Truman Library with Donald M. McSween (second from left) and two unidentified men. Mr. McSween is the Commissioner of the Department of Employment Security, State of Tennessee. From: Donald M. McSween, Department of Employment Security, Nashville, Tennessee