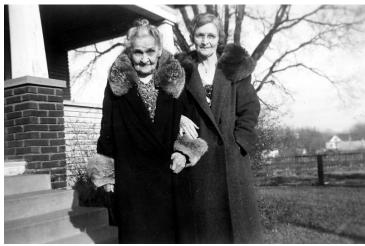

## Snapshot of Martha Ellen Truman and Mary Jane Truman

People Pictured Truman, Martha Ellen, 1852-1947 Truman, Mary Jane, 1889-1978

**Rights** The Library is unaware of any copyright claims to this item; use at your own risk.

Note: If you use this image, rights assessment and attribution are your responsibility.

## **Description**

Snapshot of former President Harry S. Truman's mother, Martha Ellen Truman (left), and sister, Mary Jane Truman, standing in front of their Grandview, Missouri bungalow. From: Mr. and Mrs. Andrew T. McMillan.

## Date(s)

ca. 1943