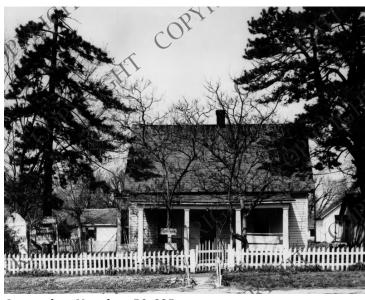

## Harry S. Truman birthplace in Lamar, Missouri

**Accession Number** 59-685

8x10 inches (21x26 cm) Black & White

**Keywords** Presidential birthplaces Presidential residences

**HST Keywords** Truman - Homes - Birthplace - Lamar

## **Description**

Views of the Harry S. Truman birthplace and monument, in Lamar, Missouri.