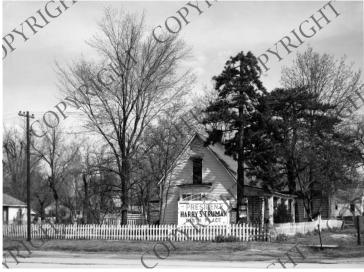

## Harry S. Truman birthplace in Lamar, Missouri

## Description

View of the Harry S. Truman birthplace and monument, in Lamar Missouri.

## Date(s)

ca. 1955

Accession Number 59-686

6 x 8 inches Black & White

Keywords Presidential birthplaces Presidential residences

HST Keywords Truman - Homes - Birthplace - Lamar

**Rights** Copyrighted - This item is copyrighted and cannot be published, reproduced, or otherwise used without the explicit permission of the copyright holder.