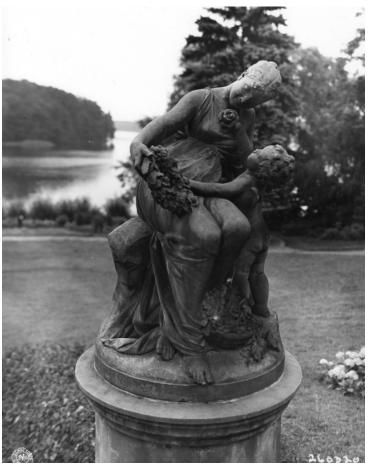

## Description

A statue stands in front of the "Little White House," residence of President Harry S. Truman during the Potsdam Conference. It is located in Babelsburg, Germany, a suburb of Berlin. In the background is Krienitz Lake. From Potsdam album, 1945

## Date(s)

July 13, 1945

Accession Number 63-1456-77

8x10 inches (21x26 cm) Black & White

Keywords Art objects Potsdam Conference, 1945 Statues

**HST Keywords** Potsdam - General file; Truman - Potsdam - Conference area; White House - Little White House - Germany, Potsdam