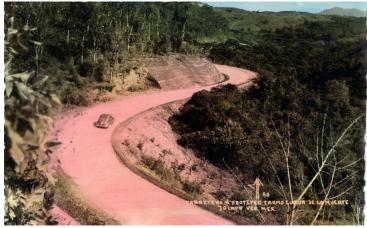

## Postcard of Carretera A Coatepec Tramo Curva de la Muerte

**Accession Number** 59-799-42

5.25x3.25 inches Color

**Keywords** Roads

HST Keywords Postcard; Mexico, Xalapa

Rights The Library is unaware of any copyright claims to this item; use at your own risk.

## Description

Postcard of Carretera A Coatepec Tramo Curva de la Muerte. Presented to President Truman by E. H. Agurtamiento of Xalapa, Mexico.

Date(s) March 4, 1947