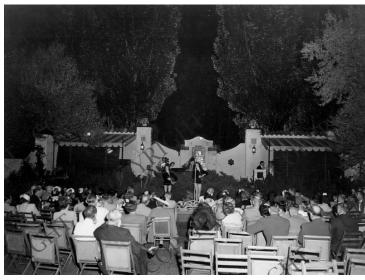

## Audience watches two women singing and playing musical instruments

Accession Number 59-800-3

4x5 inches (10x13 cm) Black & White

**Keywords** Parties

**Rights** Copyrighted - This item is copyrighted and cannot be published, reproduced, or otherwise used without the explicit permission of the copyright holder.

## **Description**

An audience at a nighttime party watches two women singing and playing musical instruments.

Date(s)