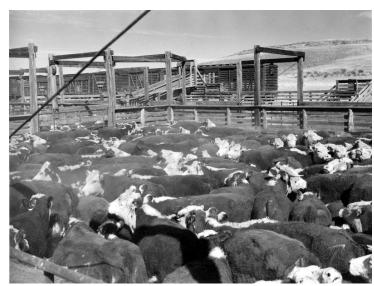

## **Cattle in Corral**

Accession Number 59-801-37

4x5 inches (10x13 cm) Black & White

Keywords Cattle

HST Keywords New Mexico, Deming

Rights The Library is unaware of any copyright claims to this item; use at your own risk.

## **Description**

Corrals around Deming, NM, for use by anyone who is shipping cattle. They are built with ramps leading directly into the cattle cars.

Date(s)

ca. 1948