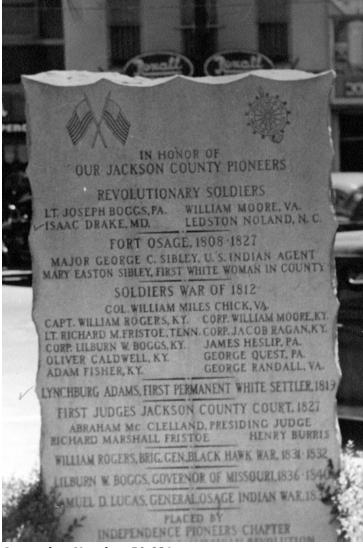

## Historical Marker in Jackson County, Independence

## **Description**

A historical marker from the Jackson County Court House lawn in Independence, Missouri.

Date(s)

**Accession Number 59-831** 

5x7 inches (13x18 cm) Black & White

**Keywords** Memorials

HST Keywords Missouri - Cities - Independence - Courthouse - Jackson County Courthouse - Historical marker