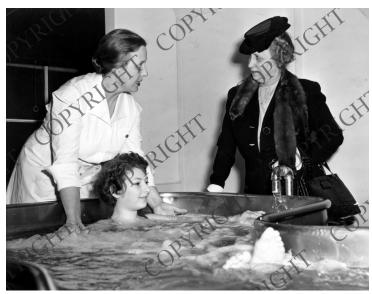

## **Description**

Bess Wallace Truman (right) talking to a nurse and girl in a therapy bath. Mrs. Truman was visiting the hospital in relationship to the polio drive that was taking place.

Date(s)