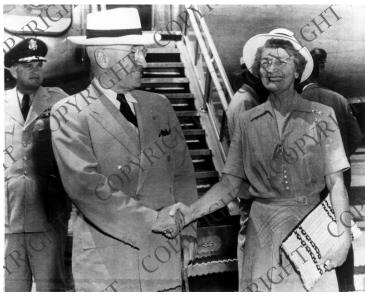

## President Truman with sister at an airport

## **Description**

President Harry S. Truman greeting his sister, Mary Jane Truman, at the Kansas City airport.

Date(s)

June 24, 1950

**Accession Number** 59-945

9x7 inches Black & White

**Keywords** Presidential family Presidents

HST Keywords Truman - Family - Sister - 1950; Missouri - Cities - Kansas City - Kansas City Airport

People Pictured Truman, Harry S., 1884-1972 Truman, Mary Jane, 1889-1978

**Rights** Copyrighted - This item is copyrighted and cannot be published, reproduced, or otherwise used without the explicit permission of the copyright holder.