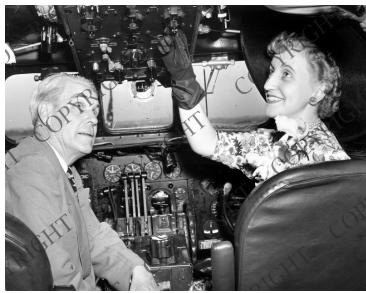

## Margaret Truman in a cockpit

## **Description**

Civil Aeronautics Board Acting Chairman Oswald Ryan (left) and Margaret Truman in the cockpit of a Constellation airplane, at Washington, D.C. airport. Margaret is christening the first in a fleet of Constellations for Capital Airlines.

Date(s)

July 22, 1950