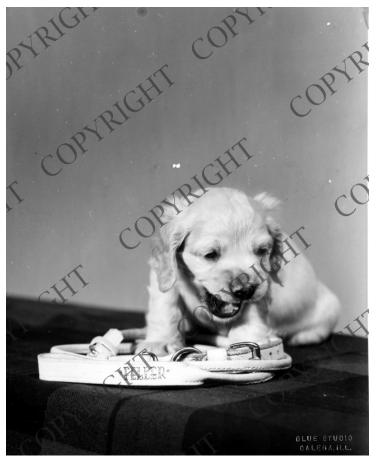

## Description

Harry S. Truman's Cocker spaniel dog, "Feller." Feller is pictured with his leash printed with his name.