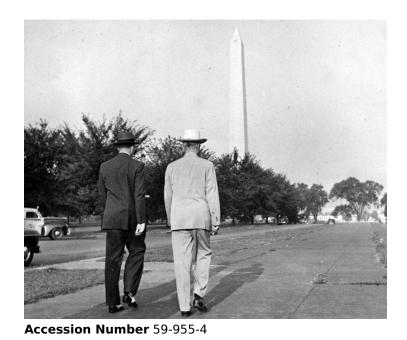

## President Truman walking near Washington Monument (back to camera)

6x7.25 inches Black & White

**Keywords** Monuments Presidents Secret service Walking

HST Keywords Truman - Walking - 1946; Washington Monument

## **Description**

President Harry S. Truman (right) walking with secret service agent James Rowley near the Washington Monument in Washington, D.C.

## Date(s)

August 15, 1946