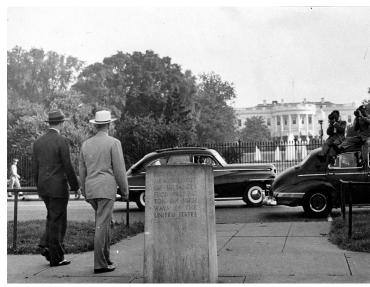

## President Harry S. Truman Walking Near White House

## **Description**

President Harry S. Truman (right) and Secret Service agent James Rowley walking towards the White House.

## Date(s)

August 15, 1946

**Accession Number** 59-955-3

5x7.25 inches Black & White

**Keywords** Presidential residences Presidents Secret service Walking

HST Keywords Truman - Walking - 1946; White House - Exterior