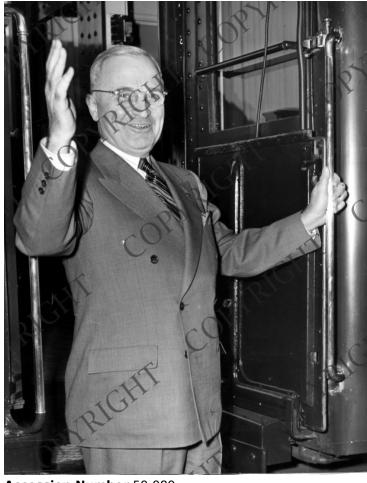

## **President Truman on train**

**Description** 

President Harry S. Truman at entrance of train, waving.

Date(s)

1945

**Accession Number** 59-989

6x8 inches Black & White

**Keywords** Presidents Railroads

HST Keywords Truman - Train - Aboard - 1945

People Pictured Truman, Harry S., 1884-1972

**Rights** Copyrighted - This item is copyrighted and cannot be published, reproduced, or otherwise used without the explicit permission of the copyright holder.