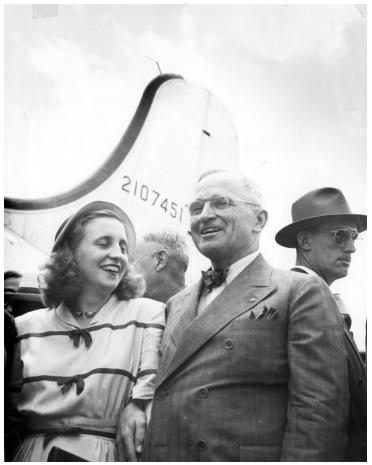

## Description

President Harry S. Truman (right) and Margaret Truman near a plane in Kansas City, Missouri.

**Date(s)** June 27, 1945

Accession Number 59-1002

8x10 inches (21x26 cm) Black & White

Keywords Children of presidents Presidents

HST Keywords Airports - Fairfax; Truman - Family - Wife - Daughter - 1945; Truman - Margaret - Family - HST [with]

People Pictured Truman, Harry S., 1884-1972 Truman, Margaret (Mary Margaret), 1924-2008