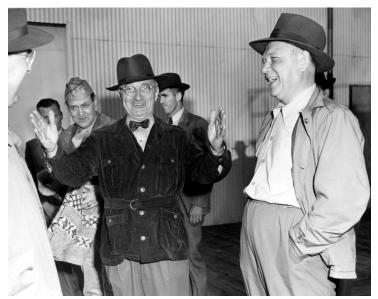

## Description

President Harry S. Truman (center, in bow tie) with Washington Governor Mon C. Wallgren (right) during his visit to the state. Behind President Truman on the left is Colonel Harry Vaughan. All others are unidentified.