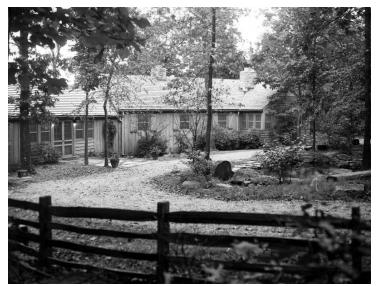

## Description

The main lodge known as the "Big House" at Franklin D. Roosevelt's Shangri-La retreat.

Date(s) October 1, 1945

Accession Number 59-1050

8x10 inches (21x26 cm) Black & White

Keywords Camp David (Md.)