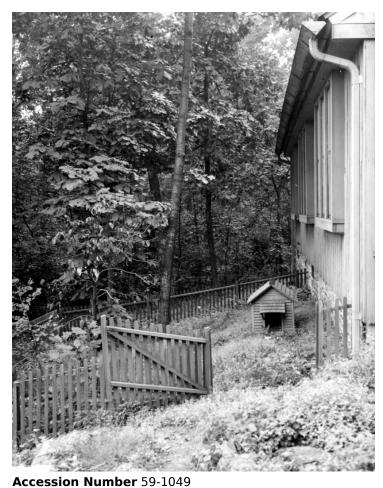

## Fala's Dog House

8x10 inches (21x26 cm) Black & White

**Keywords** Camp David (Md.)

**HST Keywords** Shangri-La

Rights The Library is unaware of any copyright claims to this item; use at your own risk.

## **Description**

Dog house used by President Franklin D. Roosevelt's dog Fala while at Shangri-La, the presidential retreat.