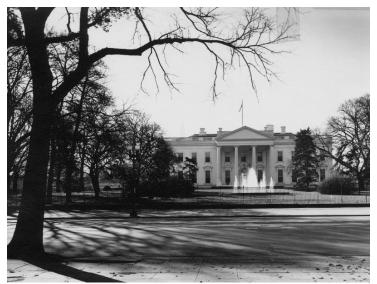

## Description

North Portico of the White House. Photograph taken from across Pennsylvania Avenue.

Date(s) November 6, 1946

Accession Number 59-1074-1

7x9 inches Black & White

Keywords Presidential residences

HST Keywords White House - Exterior - North Portico

**Rights** Public Domain - This item is in the public domain and can be used freely without further permission.