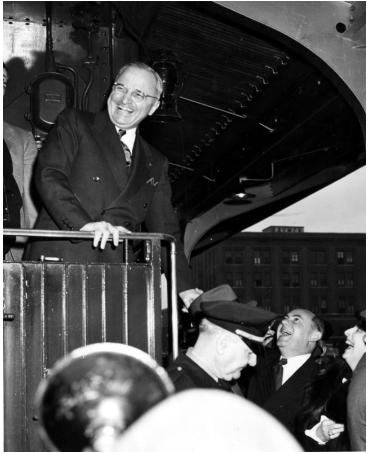

## Description

President Harry S. Truman at the rear of a train during Winston Churchill's visit to Fulton, Missouri.

**Date(s)** March 5, 1946

Accession Number 59-1104-3

8x10 inches (21x26 cm) Black & White

Keywords Presidents Railroads

HST Keywords Truman - Train - Aboard - 1946; Missouri, Fulton

People Pictured Truman, Harry S., 1884-1972

**Rights** Public Domain - This item is in the public domain and can be used freely without further permission.