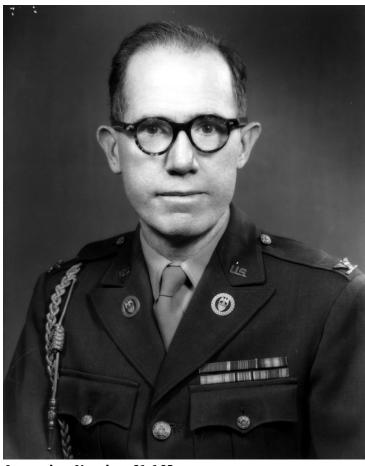

## Portrait of Cornelius J. Mara

## **Description**

Portrait of Colonel Cornelius J. Mara. Colonel Mara was assistant military aide to the President.

Date(s)

November 9, 1949

**Accession Number** 61-163

8x10 inches (21x26 cm) Black & White