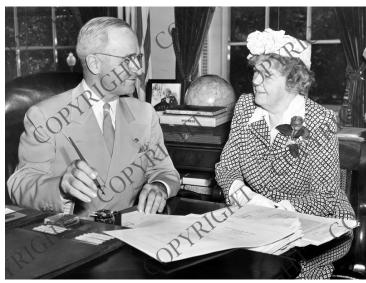

## President Truman with Representative Edith Rogers

## **Description**

President Harry S. Truman (left) signs Terminal Leave Bill while Representative Edith Nourse Rogers looks on.

## Date(s)

August 8, 1946