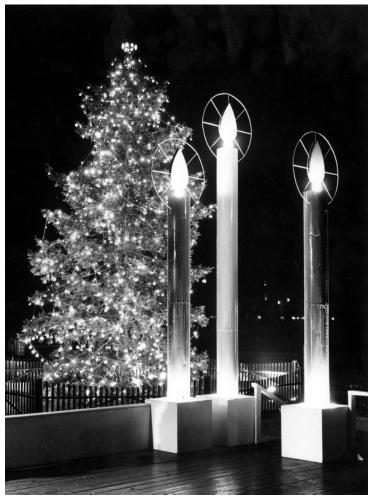

## Close-up of National Christmas Tree and Candles

## Description

A close view of the National Christmas Tree at the White House.

Date(s) December 23, 1946

Accession Number 59-1175-2

7x9 inches Black & White

Keywords Christmas

HST Keywords Yule tree

**Rights** The Library is unaware of any copyright claims to this item; use at your own risk.