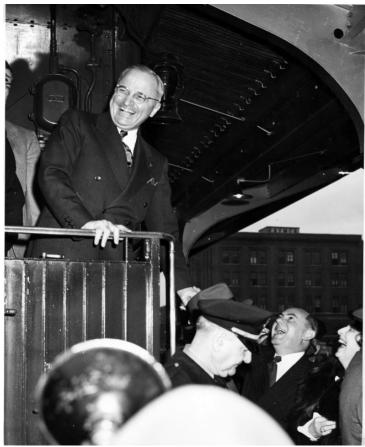

## Description

President Harry S. Truman stands on the back of a train. A large crowd of unidentified people is present.

**Date(s)** ca. November 1946

Accession Number 59-1207

8x10 inches (21x26 cm) Black & White

Keywords Presidents Railroads

HST Keywords Truman - Train - Aboard - 1946

People Pictured Truman, Harry S., 1884-1972

**Rights** Public Domain - This item is in the public domain and can be used freely without further permission.