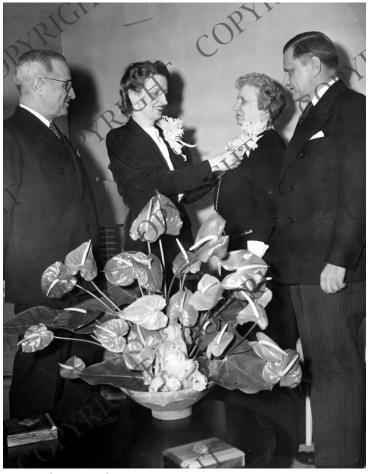

## **Description**

(From left to right) President Harry S. Truman watches as Mrs. Clifford Davis pins a corsage on First Lady Bess Wallace Truman. The Trumans are being honored by the Congressional Club. An unidentified member of the Congressional Club stands next to Mrs. Truman.