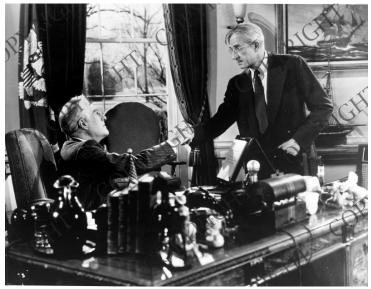

## Description

Actor Godfrey Tearle (seated, portraying President Franklin D. Roosevelt) greets actor Jonathan Hale (portraying Dr. Vannevar Bush.) This is a production still from the movie "The Beginning or the End", about the development of the atomic bomb and its use on Hiroshima.