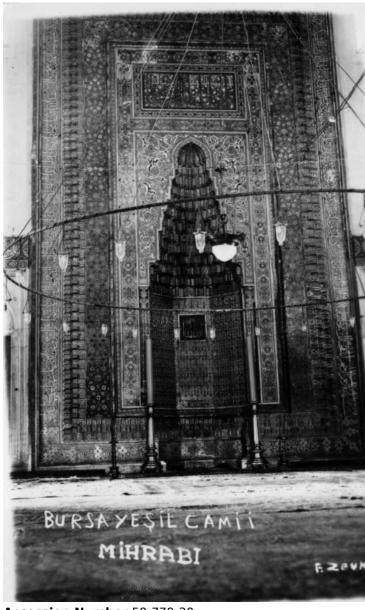

## Postcard of a wall (Bursa Yesil Camii Mihrabi)

## **Description**

This postcard shows a ornamental wall (Bursa Yesil Camii Mihrabi) in Istanbul.

Date(s)

**Accession Number** 59-779-30

3.5 x 5.5 inches Black & White

**Keywords** Islam Buildings

HST Keywords Bursa Yesil Camii Mihrabi; Postcards; Turkey - Istanbul