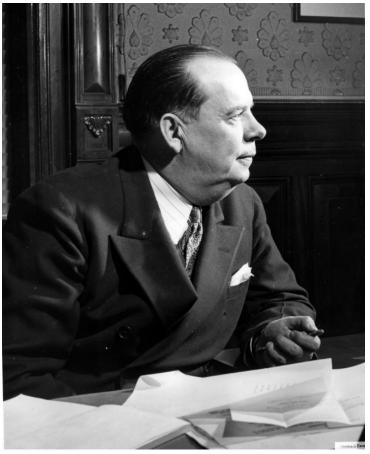

## Description

Most recent photograph of George E. Allen, one of President Truman's closest associates, who has been named director of RFC. From: Beth Gore

Date(s) January 19, 1946

Accession Number 99-30