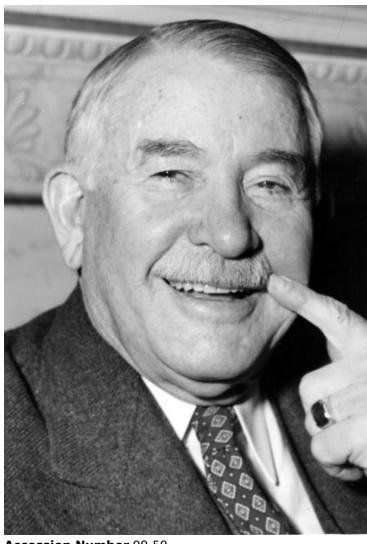

## **Description**

Senator Alben Barkley looks a bit different these days and if you don't think so, just take a look at the upper lip! The way the Senator from Kentucky is showing it off, he appears mighty proud of the moustache. From: Beth Gore.