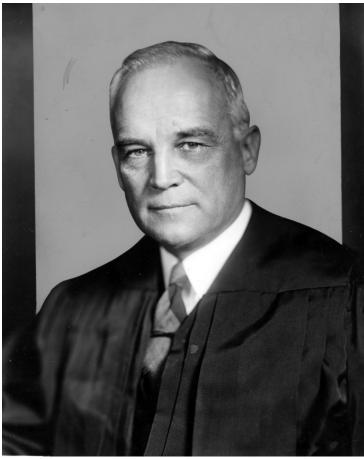

## Description

Latest portrait of the new Associate Justice of the Supreme Court, Harold Burton, former Senator of Ohio.

**Date(s)** October 13, 1945

Accession Number 99-146

7.5x9.5 Black & White

Keywords Judges Portraits

People Pictured Burton, Harold H. (Harold Hitz), 1888-1964

**Rights** The Library is unaware of any copyright claims to this item; use at your own risk.