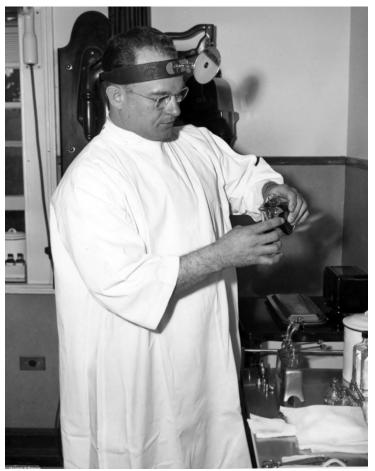

## Photo of Col. Wallace Graham at the White House

## Description

New physician to President Truman is Col. Wallace Harry Graham, shown at the White House. From: Beth Gore

Date(s) September 12, 1945

Accession Number 99-452

8x10 inches (21x26 cm) Black & White